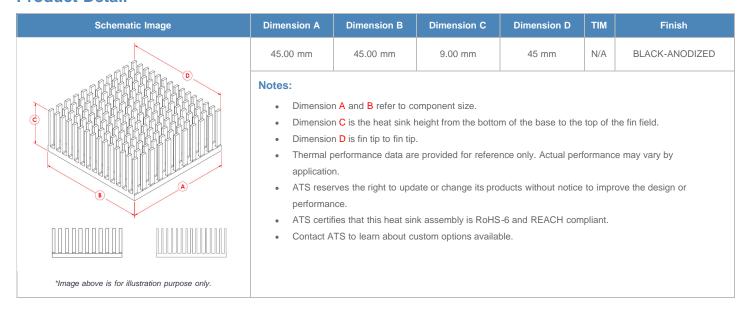

**

| AIR VELOCITY       |               | @200 LFM<br>1.0 M/S | @300 LFM<br>1.5 M/S | @400 LFM<br>2.0 M/S | @500 LFM<br>2.5 M/S | @600 LFM<br>3.0 M/S | @700 LFM<br>3.5 M/S | @800 LFM<br>4.0 M/S |
|--------------------|---------------|---------------------|---------------------|---------------------|---------------------|---------------------|---------------------|---------------------|
| THERMAL RESISTANCE | Unducted Flow | 6.57 °C/W           | 4.3 °C/W            | 3.4 °C/W            | 2.9 °C/W            | 2.6 °C/W            | 2.4 °C/W            | 2.2 °C/W            |
|                    | Ducted Flow   | 2.7                 | 2.3                 | 2                   | 1.8                 | 1.7                 | 1.6                 | 1.5                 |

## **Product Detail**